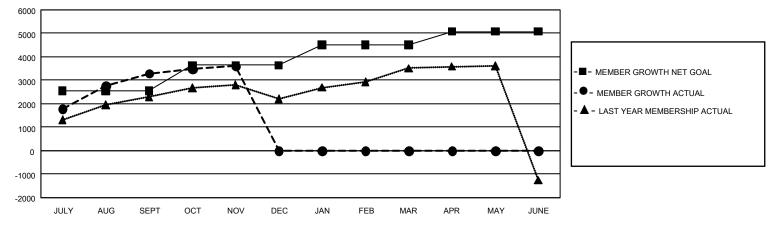

## GAT MONTHLY MEMBERSHIP PROGRESS REPORT Result

GMT Constitutional Area 5 - M, Group F

REPORT DOES NOT INCLUDE CLUBS IN UNDISTRICTED AREAS.

| Clubs                 |               |           |               | Members               |                          |                         |                                                    |
|-----------------------|---------------|-----------|---------------|-----------------------|--------------------------|-------------------------|----------------------------------------------------|
| RESULTS FOR 2022-2023 |               |           |               | RESULTS FOR 2022-2023 |                          |                         |                                                    |
| QUARTER               | NEW CLUB GOAL | NEW CLUBS | DROPPED CLUBS | QUARTER               | EMBER GROWTH NET<br>GOAL | MEMBER GROWTH<br>ACTUAL | DROPPED MEMBERS<br>ACTUAL (including<br>transfers) |
| JULY/AUG/SEPT         | - 57          | 10        | 8             | JULY/AUG/SEPT         | 2540                     | 4,533                   | 896                                                |
| OCT/NOV/DEC           | 39            | 3         | 1             | OCT/NOV/DEC           | 1100                     | 575                     | 208                                                |
| JAN/FEB/MAR           | 9             | 0         | 0             | JAN/FEB/MAR           | 864                      | 0                       | 0                                                  |
| APR/MAY/JUNE          | 6             | 0         | 0             | APR/MAY/JUNE          | 573                      | 0                       | 0                                                  |