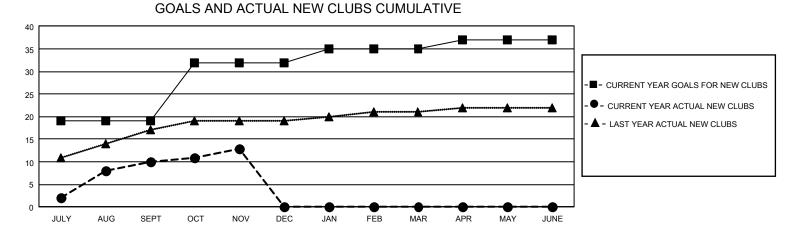

## GAT MONTHLY MEMBERSHIP PROGRESS REPORT Result

GMT Constitutional Area 5 - M, Group F

REPORT DOES NOT INCLUDE CLUBS IN UNDISTRICTED AREAS.

| Clubs                 |               |           |               | Members               |                          |                         |                                                    |
|-----------------------|---------------|-----------|---------------|-----------------------|--------------------------|-------------------------|----------------------------------------------------|
| RESULTS FOR 2022-2023 |               |           |               | RESULTS FOR 2022-2023 |                          |                         |                                                    |
| QUARTER               | NEW CLUB GOAL | NEW CLUBS | DROPPED CLUBS | QUARTER               | EMBER GROWTH NET<br>GOAL | MEMBER GROWTH<br>ACTUAL | DROPPED MEMBERS<br>ACTUAL (including<br>transfers) |
| JULY/AUG/SEPT         | - 57          | 10        | 8             | JULY/AUG/SEPT         | 2540                     | 4,533                   | 896                                                |
| OCT/NOV/DEC           | 39            | 3         | 1             | OCT/NOV/DEC           | 1100                     | 575                     | 208                                                |
| JAN/FEB/MAR           | 9             | 0         | 0             | JAN/FEB/MAR           | 864                      | 0                       | 0                                                  |
| APR/MAY/JUNE          | 6             | 0         | 0             | APR/MAY/JUNE          | 573                      | 0                       | 0                                                  |